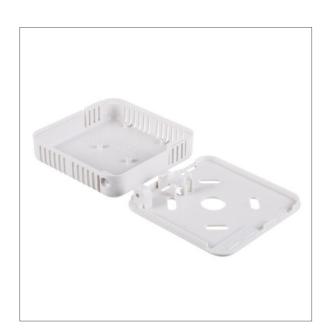

## **Product overview**

A simple, ABS plastic housing for housing remote sensors.

Universal in design, a simple bulb sensor can be clipped to the back plate section with the outer casing placed over to finish the installation.