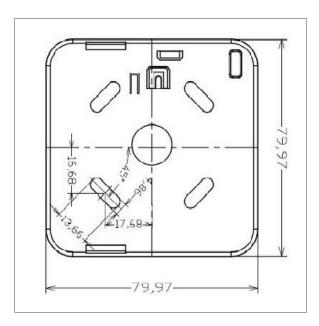

This ENC-01 universal sensor housing is surface mounted making it suitable for either wall installation or over a single gang back box and is only 21mm deep.

| Technical<br>specifications | Item                       | Universal Sensor<br>Enclosure                     | Weight<br>Protection ratin | <10g<br>g IP20           |
|-----------------------------|----------------------------|---------------------------------------------------|----------------------------|--------------------------|
|                             | Product code<br>Dimensions | CWS-TRP3-300<br>80mm (H) x 80mm<br>(W) x 21mm (D) | Colour<br>Mounting type    | White<br>Surface mounted |
|                             | Material                   | ABS HL AB                                         |                            |                          |