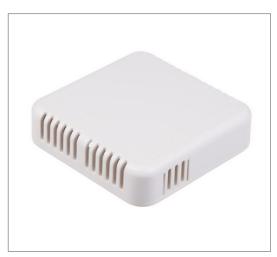

## **Product overview**

A simple, ABS plastic housing for housing remote sensors.

Universal in design, a simple bulb sensor can be clipped to the back plate section with the outer casing placed over to finish the installation.

This ENC-01 universal sensor housing is surface mounted making it suitable for either wall installation or over a single gang back box and is only 21mm deep.

| Technical<br>specifications | Item                       | Universal Sensor<br>Enclosure                     | Weight<br>Protection ratin | <10g<br>g IP20           |
|-----------------------------|----------------------------|---------------------------------------------------|----------------------------|--------------------------|
|                             | Product code<br>Dimensions | CWS-TRP3-300<br>80mm (H) x 80mm<br>(W) x 21mm (D) | Colour<br>Mounting type    | White<br>Surface mounted |
|                             | Material                   | ABS HL AB                                         |                            |                          |