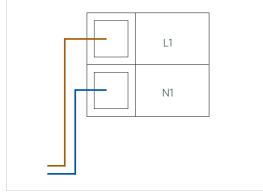

230v Voltage

Output 2.5w

Cable 1m 2 wire x 0.5mm

Valve

Connection

Compliance EN60730