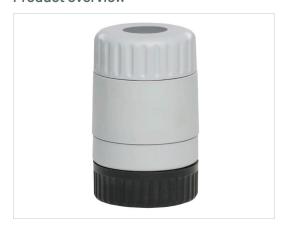

## **Product overview**

The TO-22 is a 230v electrically mains powered electro thermal actuator for radiant UFH systems with manifolds.

The 2 wire TO-22 is designed to work with UFH systems to open the manifold valves when the system is calling for heat, and close the valves when the set temperature is reached. Used for controlling individual UFH zones.