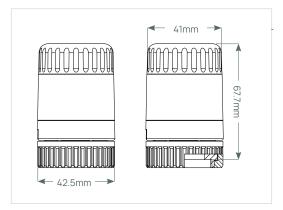

| Technical      |
|----------------|
| specifications |

42.5mm (W) x 67.7mm (H) Dimension

x 41mm (D)

Weight 98g

Material ABS plastic

150mA Power consumption

Protection

IP44 (IP42 horizontal)